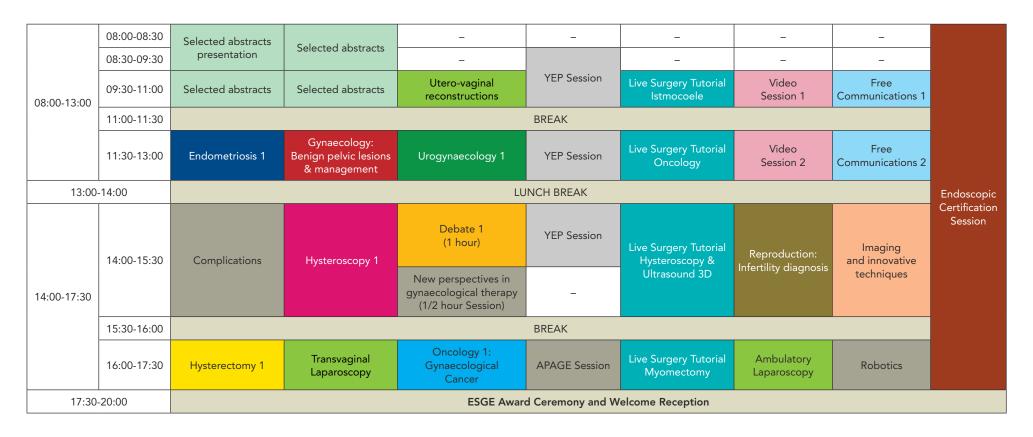

## WEDNESDAY, 24<sup>TH</sup> SEPTEMBER 2014





## THURSDAY, 25<sup>TH</sup> SEPTEMBER 2014





## FRIDAY, 26<sup>TH</sup> SEPTEMBER 2014

|             | 1           |                                                                                                                                       |                |                      | 1                       | 1                                                                                                  |                              | 1                            |                               |                                                                           |  |  |
|-------------|-------------|---------------------------------------------------------------------------------------------------------------------------------------|----------------|-------------