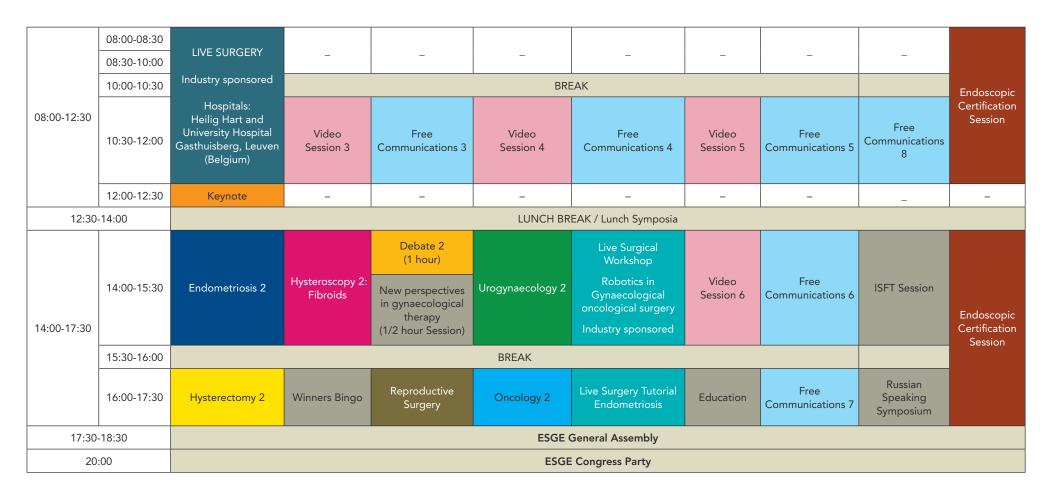

## WEDNESDAY, 24<sup>TH</sup> SEPTEMBER 2014





## THURSDAY, 25<sup>TH</sup> SEPTEMBER 2014





## FRIDAY, 26<sup>TH</sup> SEPTEMBER 2014

|             | 1           |                                                                                                                                       |                |                      | 1                       | 1                                                                                                  |                              | 1                            |                               |                                                                           |  |  |
|-------------|-------------|---------------------------------------------------------------------------------------------------------------------------------------|----------------|----------------------|-------------------------|-------------